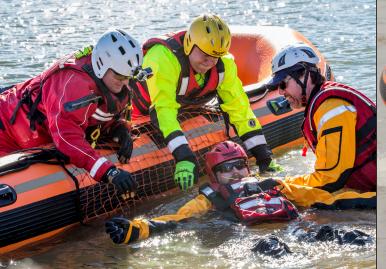

**Sea Eagle® Rescue14** 

Our Sea Eagle® Rescue 14, is versatile enough to be used for dives, special ops, water rescues and firefighting situations. We sell our boats to national, state and overseas emergency management agencies and welcome your request for proposals to become your partner for your rescue and disaster preparedness operations.

The 14 ft long inflatable Sea Eagle® Rescue 14 in high-visibility orange has been designed specifically for emergency rescue personnel. The bright orange color makes for a clearly discernible rescue boat. Holds 7 adults weight of up to 2,000 lbs /907 kgs. Your emergency management team can depend on this boat.