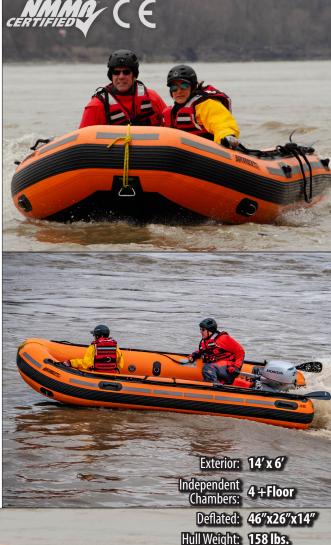

The 14 ft long inflatable Sea Eagle® Rescue 14 in high-visibility orange has been designed specifically for emergency rescue personnel. The bright orange color makes for a clearly discernible rescue boat. Holds 7 adults weight of up to 2,000 lbs /907 kgs. Your emergency management team can depend on this boat.

3 Year Manufacturer Warranty

19 Inches

Weight 7 Persons Capacity: or 2000 lbs.

Engine Up to 25 hp

175 lbs.