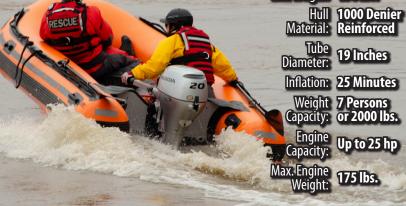

3 Year Manufacturer Warranty

19 Inches

Weight 7 Persons Capacity: or 2000 lbs.

Engine Up to 25 hp

175 lbs.